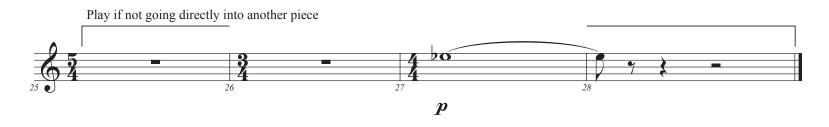

mp

to accompany narration Bb Clarinet 3 **Dana Wilson** Atmospheric (from darkness moving toward the light)  $\downarrow$  = 56-60 p **Narration begins** p poco rit. A tempo p mp A tempo poco rit. pPlay if not going directly into another piece p Play if proceeding directly into another piece