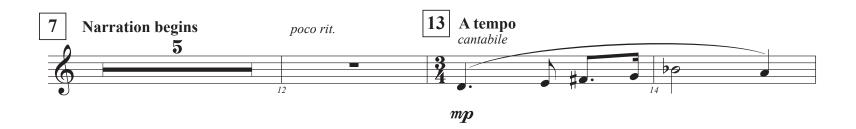

to accompany narration

**Dana Wilson** 

Atmospheric (from darkness moving toward the light)  $\downarrow$  = 56-60

Oboe 2

mp

to accompany narration Bb Clarinet 2 **Dana Wilson** Atmospheric (from darkness moving toward the light)  $\downarrow$  = 56-60 p **Narration begins** p poco rit. A tempo p mp A tempo p Play if not going directly into another piece p Play if proceeding directly into another piece 20