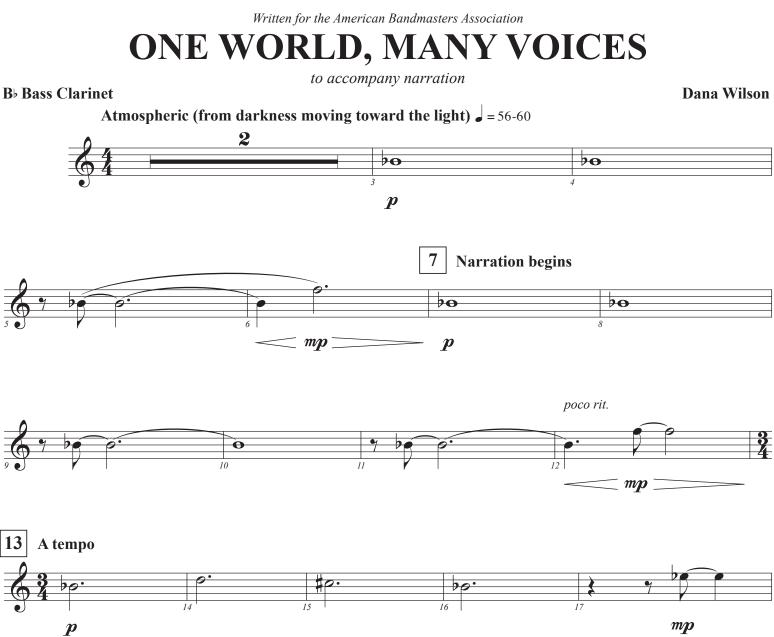

**Dana Wilson** 

to accompany narration

Dana Wilson

Atmospheric (from darkness moving toward the light)  $\downarrow$  = 56-60

Tuba

to accompany narration

**Dana Wilson** 

Atmospheric (from darkness moving toward the light)  $\downarrow$  = 56-60