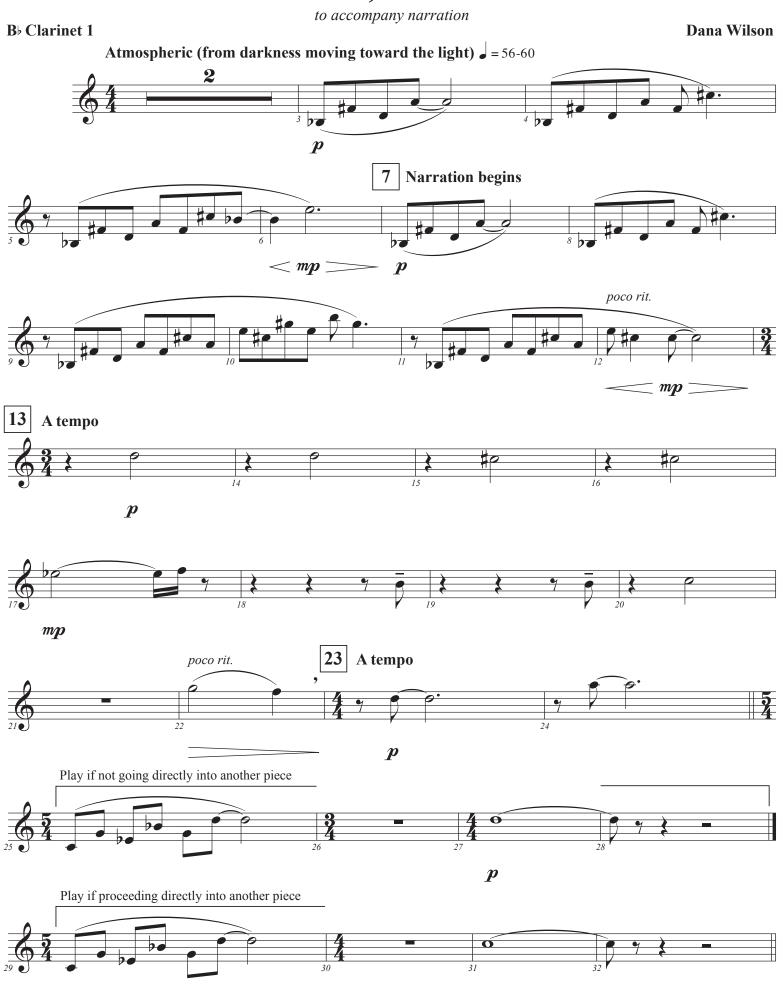

mp

to accompany narration Bb Clarinet 3 **Dana Wilson** Atmospheric (from darkness moving toward the light)  $\downarrow$  = 56-60 p **Narration begins** p poco rit. A tempo p mp A tempo poco rit. pPlay if not going directly into another piece p Play if proceeding directly into another piece