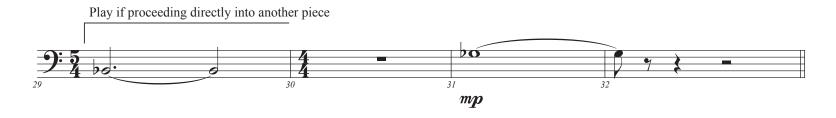

to accompany narration

**Dana Wilson** 

Atmospheric (from darkness moving toward the light)  $\downarrow$  = 56-60

Oboe 2

mp

to accompany narration Bb Clarinet 2 **Dana Wilson** Atmospheric (from darkness moving toward the light)  $\downarrow$  = 56-60 p **Narration begins** p poco rit. A tempo p mp A tempo p Play if not going directly into another piece p Play if proceeding directly into another piece 20

mp

to accompany narration Bb Clarinet 3 **Dana Wilson** Atmospheric (from darkness moving toward the light)  $\downarrow$  = 56-60 p **Narration begins** p poco rit. A tempo p mp A tempo poco rit. pPlay if not going directly into another piece p Play if proceeding directly into another piece