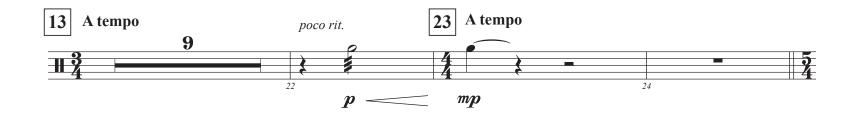

to accompany narration

**Dana Wilson** 

Atmospheric (from darkness moving toward the light)  $\downarrow$  = 56-60

Oboe 2

mp

to accompany narration Bb Clarinet 2 **Dana Wilson** Atmospheric (from darkness moving toward the light)  $\downarrow$  = 56-60 p **Narration begins** p poco rit. A tempo p mp A tempo p Play if not going directly into another piece p Play if proceeding directly into another piece 20

mp

to accompany narration Bb Clarinet 3 **Dana Wilson** Atmospheric (from darkness moving toward the light)  $\downarrow$  = 56-60 p **Narration begins** p poco rit. A tempo p mp A tempo poco rit. pPlay if not going directly into another piece p Play if proceeding directly into another piece

#### poco rit.

mf

to accompany narration

Vibraphone **Dana Wilson** Atmospheric (from darkness moving toward the light) J = 56-60Cue: Harp Medium Mallets (pedal with phrasing) Narration begins A tempo Medium Mallets Play mp pedal with phrasing mp23 A tempo poco rit. mpPlay if not going directly into another piece Play if proceeding directly into another piece