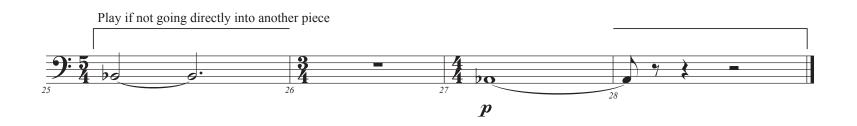

to accompany narration

**Dana Wilson** 

Atmospheric (from darkness moving toward the light)  $\downarrow$  = 56-60

Oboe 2

mp

to accompany narration Bb Clarinet 2 **Dana Wilson** Atmospheric (from darkness moving toward the light)  $\downarrow$  = 56-60 p **Narration begins** p poco rit. A tempo p mp A tempo p Play if not going directly into another piece p Play if proceeding directly into another piece 20