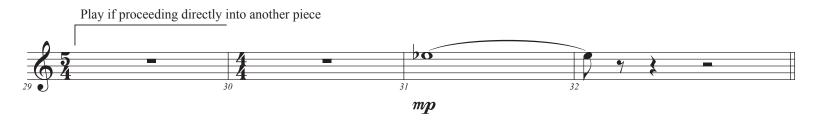

mp

to accompany narration Bb Clarinet 3 **Dana Wilson** Atmospheric (from darkness moving toward the light)  $\downarrow$  = 56-60 p **Narration begins** p poco rit. A tempo p mp A tempo poco rit. pPlay if not going directly into another piece p Play if proceeding directly into another piece