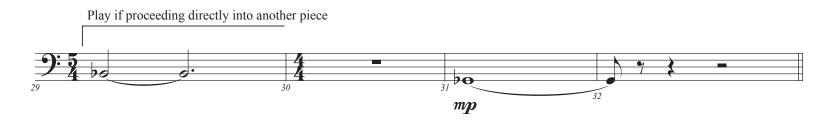

to accompany narration

**Dana Wilson** 

Atmospheric (from darkness moving toward the light)  $\downarrow$  = 56-60

Oboe 2

mp

to accompany narration Bb Clarinet 2 **Dana Wilson** Atmospheric (from darkness moving toward the light)  $\downarrow$  = 56-60 p **Narration begins** p poco rit. A tempo p mp A tempo p Play if not going directly into another piece p Play if proceeding directly into another piece 20