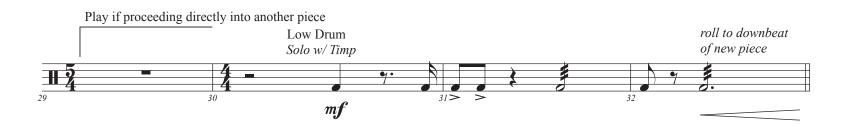

to accompany narration

**Dana Wilson** 

Atmospheric (from darkness moving toward the light)  $\downarrow$  = 56-60

Oboe 2

mp

to accompany narration Bb Clarinet 2 **Dana Wilson** Atmospheric (from darkness moving toward the light)  $\downarrow$  = 56-60 p **Narration begins** p poco rit. A tempo p mp A tempo p Play if not going directly into another piece p Play if proceeding directly into another piece 20

mp

to accompany narration Bb Clarinet 3 **Dana Wilson** Atmospheric (from darkness moving toward the light)  $\downarrow$  = 56-60 p **Narration begins** p poco rit. A tempo p mp A tempo poco rit. pPlay if not going directly into another piece p Play if proceeding directly into another piece

to accompany narration

Percussion Dana Wilson

Atmospheric (from darkness moving toward the light) = 56-60 Ceremoniously

Low drum (field drum - snares off)