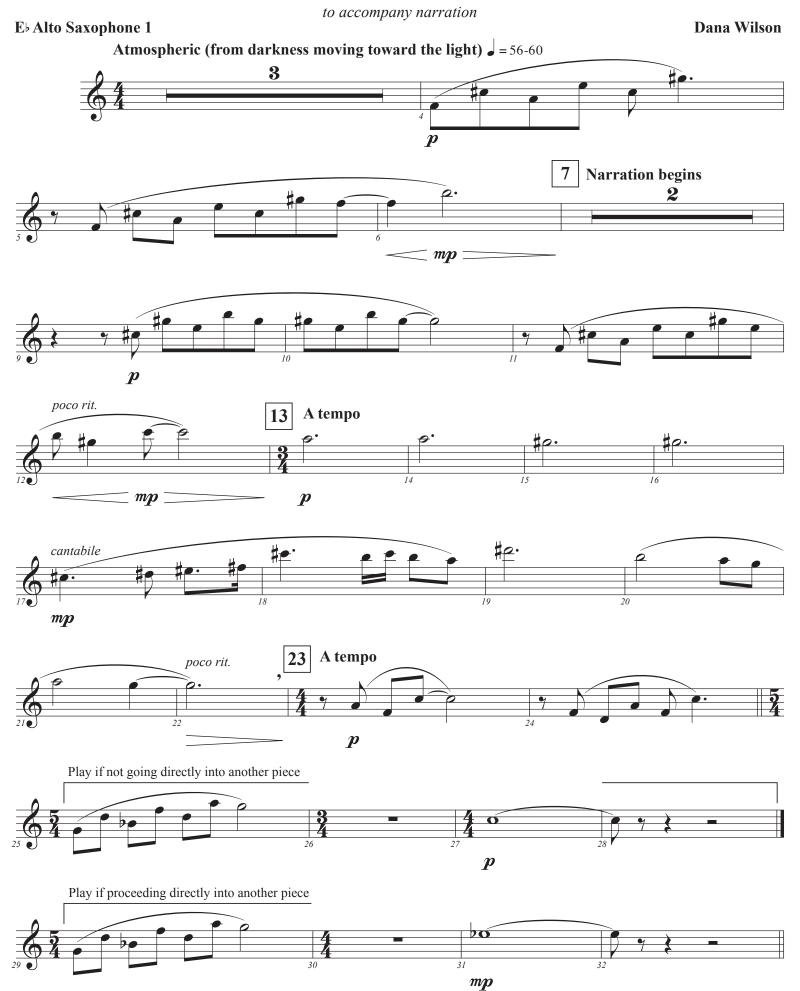

to accompany narration

**Dana Wilson** 

Atmospheric (from darkness moving toward the light)  $\downarrow$  = 56-60

Oboe 2

mp

to accompany narration Bb Clarinet 2 **Dana Wilson** Atmospheric (from darkness moving toward the light)  $\downarrow$  = 56-60 p **Narration begins** p poco rit. A tempo p mp A tempo p Play if not going directly into another piece p Play if proceeding directly into another piece 20

mp

to accompany narration Bb Clarinet 3 **Dana Wilson** Atmospheric (from darkness moving toward the light)  $\downarrow$  = 56-60 p **Narration begins** p poco rit. A tempo p mp A tempo poco rit. pPlay if not going directly into another piece p Play if proceeding directly into another piece