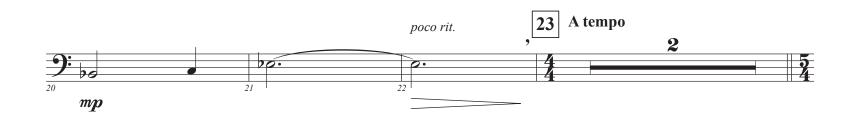

to accompany narration

**Dana Wilson** 

Atmospheric (from darkness moving toward the light)  $\downarrow$  = 56-60

Oboe 2

mp

to accompany narration Bb Clarinet 2 **Dana Wilson** Atmospheric (from darkness moving toward the light)  $\downarrow$  = 56-60 p **Narration begins** p poco rit. A tempo p mp A tempo p Play if not going directly into another piece p Play if proceeding directly into another piece 20