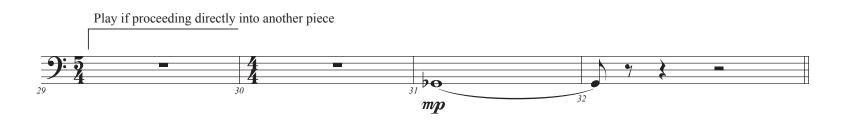

to accompany narration

**Dana Wilson** 

Atmospheric (from darkness moving toward the light)  $\downarrow$  = 56-60

Oboe 2

mp

to accompany narration Bb Clarinet 2 **Dana Wilson** Atmospheric (from darkness moving toward the light)  $\downarrow$  = 56-60 p **Narration begins** p poco rit. A tempo p mp A tempo p Play if not going directly into another piece p Play if proceeding directly into another piece 20