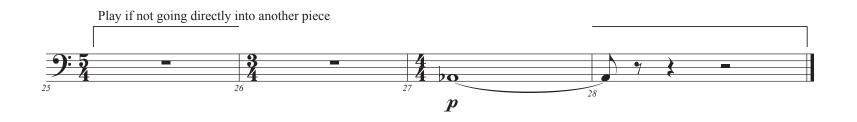

to accompany narration

**Dana Wilson** 

Atmospheric (from darkness moving toward the light)  $\downarrow$  = 56-60

Oboe 2

mp

to accompany narration Bb Clarinet 2 **Dana Wilson** Atmospheric (from darkness moving toward the light)  $\downarrow$  = 56-60 p **Narration begins** p poco rit. A tempo p mp A tempo p Play if not going directly into another piece p Play if proceeding directly into another piece 20