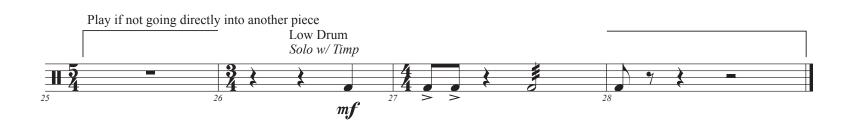

to accompany narration

**Dana Wilson** 

Atmospheric (from darkness moving toward the light)  $\downarrow$  = 56-60

Oboe 2

mp

to accompany narration Bb Clarinet 2 **Dana Wilson** Atmospheric (from darkness moving toward the light)  $\downarrow$  = 56-60 p **Narration begins** p poco rit. A tempo p mp A tempo p Play if not going directly into another piece p Play if proceeding directly into another piece 20

mp

to accompany narration Bb Clarinet 3 **Dana Wilson** Atmospheric (from darkness moving toward the light)  $\downarrow$  = 56-60 p **Narration begins** p poco rit. A tempo p mp A tempo poco rit. pPlay if not going directly into another piece p Play if proceeding directly into another piece

to accompany narration

Percussion Dana Wilson

Atmospheric (from darkness moving toward the light) = 56-60 Ceremoniously

Low drum (field drum - snares off)